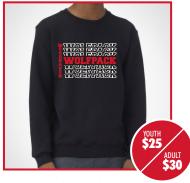

## 1. CHOOSE A LOGO 2. CHOOSE A GARMENT 3. CHOOSE A GARMENT COLOUR

LOGO #1

LOGO #2

LOGO #3

**LOGO #4** 

YOUTH/ADULT PULLOVER HOODIE BLACK

YOUTH/ADULT PULLOVER HOODIE GREY

YOUTH/ADULT CREWNECK BLACK

|                                                                                                   |                   | Youth |    |               | Adult                   |    |    |    | L0G0 | OTV | Youth       | Adult | T . I |       |
|---------------------------------------------------------------------------------------------------|-------------------|-------|----|---------------|-------------------------|----|----|----|------|-----|-------------|-------|-------|-------|
|                                                                                                   |                   | YS    | YM | YL            | YXL                     | AS | AM | AL | AXL  | #   | QTY         | Price | Price | Total |
| PULLOVER HOODIE GREY                                                                              |                   |       |    |               |                         |    |    |    |      |     |             | \$35  | \$40  |       |
| CREWNECK                                                                                          | ☐ BLACK<br>☐ GREY |       |    |               |                         |    |    |    |      |     |             | \$25  | \$30  |       |
| LONG SLEEVE T                                                                                     | ☐ BLACK<br>☐ GREY |       |    |               |                         |    |    |    |      |     |             | \$28  | \$28  |       |
| T-SHIRT                                                                                           | ☐ BLACK<br>☐ GREY |       |    |               |                         |    |    |    |      |     |             | \$15  | \$15  |       |
| FULL-ZIP HOODIE                                                                                   | ☐ BLACK<br>☐ GREY |       |    |               |                         |    |    |    |      |     |             | \$45  | \$45  |       |
| SWEAT PANTS                                                                                       |                   |       |    |               |                         |    |    |    |      |     |             | \$30  | \$30  |       |
| SHORTS                                                                                            | ☐ BLACK<br>☐ GREY |       |    |               |                         |    |    |    |      |     |             | \$25  | \$25  |       |
| TOQUE (one size)                                                                                  |                   |       |    |               |                         |    |    |    |      |     |             | \$18  | \$18  |       |
| Orders must be received and paid in full no later than Dec. 21.  NO LATE ORDERS WILL BE ACCEPTED. |                   |       |    | YMENT<br>Type | Cheque Cash PowerSchool |    |    |    |      |     | Grand Total |       |       |       |