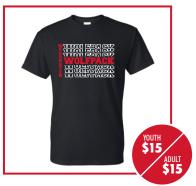

YOUTH/ADULT CREWNECK GREY

YOUTH/ADULT LONG SLEEVE SHIRT BLACK

ADULT LONG SLEEVE T-SHIRT GREY

YOUTH/ADULT T-SHIRT BLACK

YOUTH/ADULT T-SHIRT GREY

|                                                                                                   |                   | Youth |    |               | Adult                   |    |    |    | L0G0 | OTV | Youth       | Adult | T . I |       |
|---------------------------------------------------------------------------------------------------|-------------------|-------|----|---------------|-------------------------|----|----|----|------|-----|-------------|-------|-------|-------|
|                                                                                                   |                   | YS    | YM | YL            | YXL                     | AS | AM | AL | AXL  | #   | QTY         | Price | Price | Total |
| PULLOVER HOODIE GREY                                                                              |                   |       |    |               |                         |    |    |    |      |     |             | \$35  | \$40  |       |
| CREWNECK                                                                                          | ☐ BLACK<br>☐ GREY |       |    |               |                         |    |    |    |      |     |             | \$25  | \$30  |       |
| LONG SLEEVE T                                                                                     | ☐ BLACK<br>☐ GREY |       |    |               |                         |    |    |    |      |     |             | \$28  | \$28  |       |
| T-SHIRT                                                                                           | ☐ BLACK<br>☐ GREY |       |    |               |                         |    |    |    |      |     |             | \$15  | \$15  |       |
| FULL-ZIP HOODIE                                                                                   | ☐ BLACK<br>☐ GREY |       |    |               |                         |    |    |    |      |     |             | \$45  | \$45  |       |
| SWEAT PANTS                                                                                       |                   |       |    |               |                         |    |    |    |      |     |             | \$30  | \$30  |       |
| SHORTS                                                                                            | ☐ BLACK<br>☐ GREY |       |    |               |                         |    |    |    |      |     |             | \$25  | \$25  |       |
| TOQUE (one size)                                                                                  |                   |       |    |               |                         |    |    |    |      |     |             | \$18  | \$18  |       |
| Orders must be received and paid in full no later than Dec. 21.  NO LATE ORDERS WILL BE ACCEPTED. |                   |       |    | YMENT<br>Type | Cheque Cash PowerSchool |    |    |    |      |     | Grand Total |       |       |       |