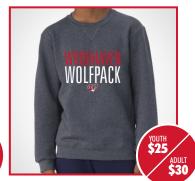

## 1. CHOOSE A LOGO 2. CHOOSE A GARMENT 3. CHOOSE A GARMENT COLOUR

LOGO #1

LOGO #2

LOGO #3

**LOGO #4** 

YOUTH/ADULT PULLOVER HOODIE BLACK

YOUTH/ADULT PULLOVER HOODIE GREY

YOUTH/ADULT CREWNECK BLACK

|                                                                                                   |                   | Youth |    |               | Adult                   |    |    |    | L0G0 | OTV | Youth       | Adult | T . I |       |
|---------------------------------------------------------------------------------------------------|-------------------|-------|----|---------------|-------------------------|----|----|----|------|-----|-------------|-------|-------|-------|
|                                                                                                   |                   | YS    | YM | YL            | YXL                     | AS | AM | AL | AXL  | #   | QTY         | Price | Price | Total |
| PULLOVER HOODIE GREY                                                                              |                   |       |    |               |                         |    |    |    |      |     |             | \$35  | \$40  |       |
| CREWNECK                                                                                          | ☐ BLACK<br>☐ GREY |       |    |               |                         |    |    |    |      |     |             | \$25  | \$30  |       |
| LONG SLEEVE T                                                                                     | ☐ BLACK<br>☐ GREY |       |    |               |                         |    |    |    |      |     |             | \$28  | \$28  |       |
| T-SHIRT                                                                                           | ☐ BLACK<br>☐ GREY |       |    |               |                         |    |    |    |      |     |             | \$15  | \$15  |       |
| FULL-ZIP HOODIE                                                                                   | ☐ BLACK<br>☐ GREY |       |    |               |                         |    |    |    |      |     |             | \$45  | \$45  |       |
| SWEAT PANTS                                                                                       |                   |       |    |               |                         |    |    |    |      |     |             | \$30  | \$30  |       |
| SHORTS                                                                                            | ☐ BLACK<br>☐ GREY |       |    |               |                         |    |    |    |      |     |             | \$25  | \$25  |       |
| TOQUE (one size)                                                                                  |                   |       |    |               |                         |    |    |    |      |     |             | \$18  | \$18  |       |
| Orders must be received and paid in full no later than Dec. 21.  NO LATE ORDERS WILL BE ACCEPTED. |                   |       |    | YMENT<br>Type | Cheque Cash PowerSchool |    |    |    |      |     | Grand Total |       |       |       |